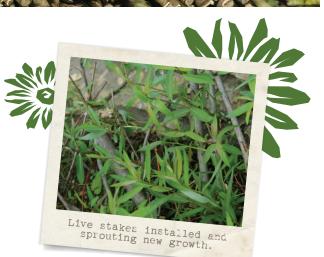

## **LIVE STAKES**

1/4"-1" diameter stakes made from the above species. Pilot holes are required in most installations.

| 2' stakes |             |
|-----------|-------------|
| 3' stakes | \$1.80 each |
| 4' stakes | \$2.10 each |