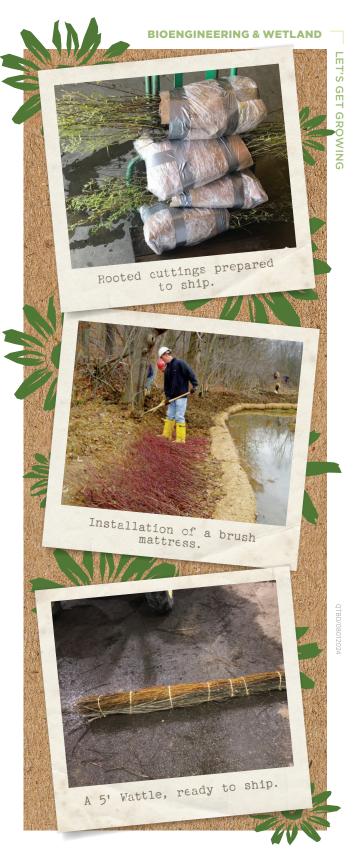

## **UNROOTED CUTTINGS**

3/8"-1" diameter, in 6"-12" lengths - cuttings of dormant, live sections of the above species suitable or sticking directly on-site for establishment of growing plants. They should be buried 2/3 of the length in the soil. Pilot hole may be required in some situations.

## **WATTLES & FASCINES**

Cigar-shaped bundles of live brush made with two or more of the above species.

| 4"-5" diameter  | \$5.00 per lin ft |
|-----------------|-------------------|
| 6"-8" diameter  |                   |
| 9"-12" diameter |                   |

#### **BRUSH MATTRESSES**

| 1/4"-3" diameter by random length |                  |
|-----------------------------------|------------------|
| 1-2 branches thick                | \$1.95 per sa ft |
| 3-4 branches thick                | \$3.55 per sq ft |